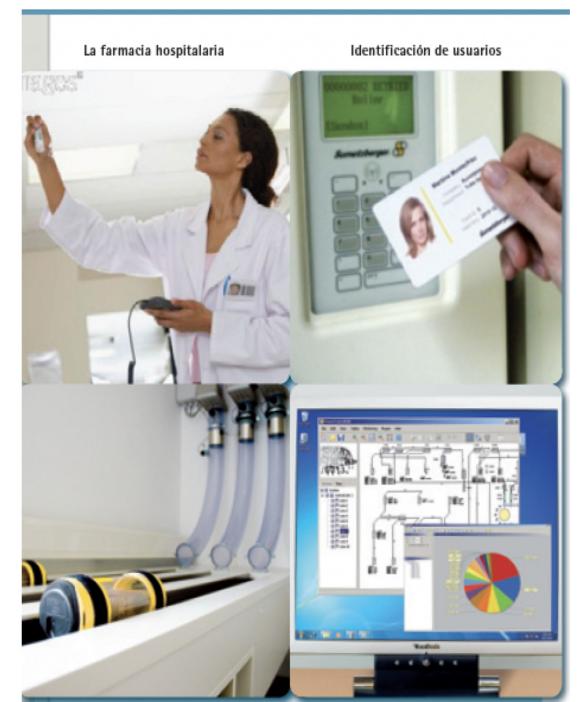

o included in Electronic Clinical Record

## Discussion

Contract ("convenio") signed by H. Pasteur (ASSE) & NIB (Universidad de la República)

An interdisciplinary work to **better choose equipment for clinical use**, before the premises were build.

Valuable input was given to architects: dimensions for autoclave, circulation, surgical instruments & communicatio

The University has obtained experience to be used as example in **Clinical Engineering Teaching**.

# Discussion 2

Suggestion to install 6 stations pneumatic messaging system, to link new & old buildings

Suggestion to install cameras & monitors in surgical block to record still and moving images (DICOM & CDA formats) in Electronic Clinical Record (TERMOPLANTE project by NIB).

# Correo neumático para unir pisos y edificios





### Correo neumático H. Pasteur

#### Traslado de:

Farmacia Notas Muestras Elementos menores



## **Discussion 3**

Long term savings in terms of:

adequate purchases

better matching of premises with equipment

better maintenance from first day

#### Gracias

#### www.nib.fmed.edu.uy