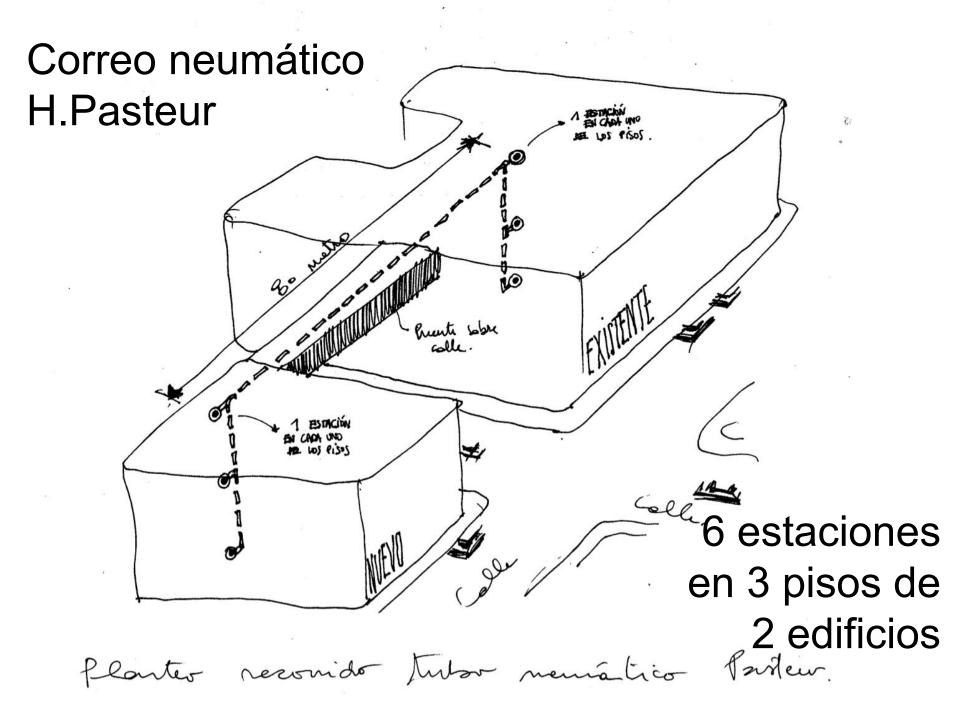

# Discussion 2

Suggestion to install 6 stations pneumatic messaging system, to link new & old buildings

Suggestion to install cameras & monitors in surgical block to record still and moving images (DICOM & CDA formats) in Electronic Clinical Record (TERMOPLANTE project by NIB).

# Correo neumático para unir pisos y edificios

### Correo neumático H. Pasteur