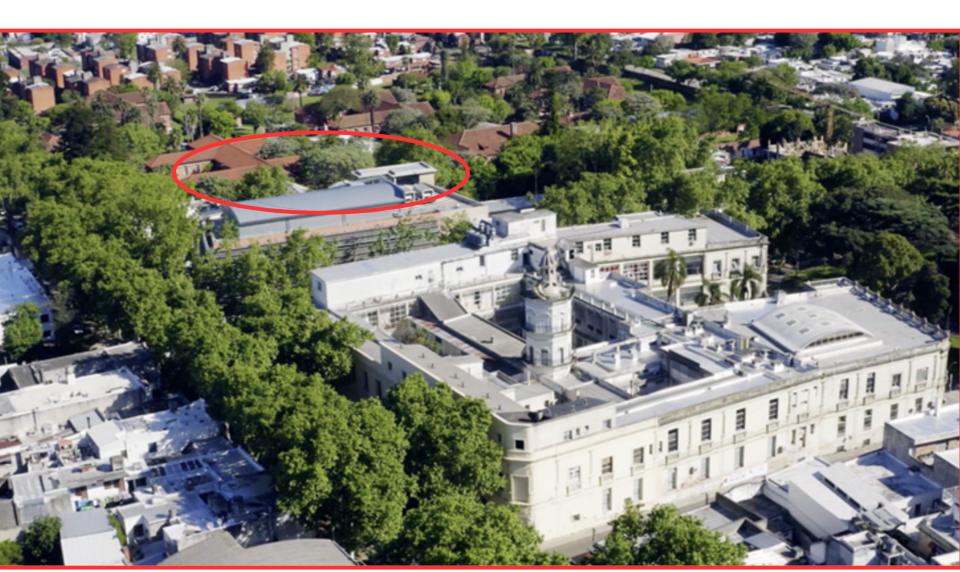

# Pasteur Hospital in Montevideo 2016

Selection of Biomedical Equipment during architectural design of premises

# Aporte de la Ingeniería Clínica en el proyecto de un nuevo hospital

Proyecto de Edificio Nuevo del Hospital Pasteur, Montevideo:

- Emergencia
- Block quirúrgico de 8 salas
- Medicina Crítica
- Imagenología básica

# Hospital Pasteur de Montevideo y su anexo, calle de por medio